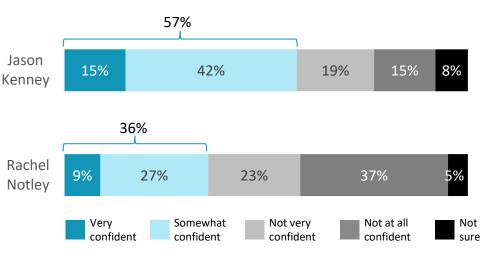

### Confidence in Leader's Ability to Get Pipelines Built

Albertans have more confidence in Jason Kenney's ability to get pipelines built than they do in Rachel Notley's ability.

More than half of Albertans (57 per cent) say they are very (15 per cent) or somewhat (42 per cent) confident in Jason Kenney's ability to get pipelines built if the UCP wins the upcoming provincial election. Just over one-third of Albertans (36 per cent) are either very (nine per cent) or somewhat (27 per cent) confident in Rachel Notley's ability to do the same if the NDP wins the next election.

In Edmonton, Kenney holds a slight lead over Notley in terms of confidence to get pipelines built (50 per cent very or somewhat confident versus 45 per cent). In Calgary (62 per cent versus 36 percent), and in the rest of Alberta (59 per cent versus 24 per cent), Kenney holds a commanding lead over Notley.