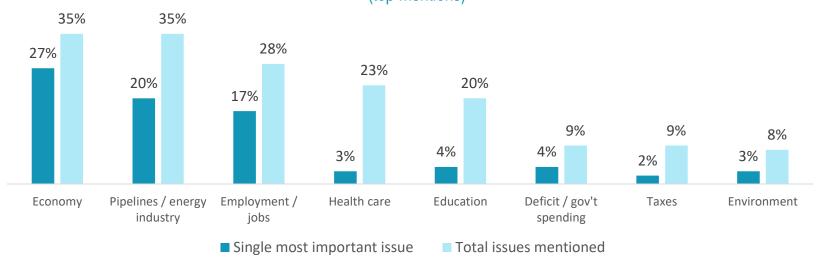

### Most Important Issue

(top mentions)

In your opinion, what is the SINGLE most important issue facing Alberta today? / What other important issues are facing Alberta today?

The survey began with an open-ended question about the single most important issues facing Alberta today. This was followed by a question about other importance issues. Pre-coded answers were not provided. Instead, the answers given were recorded verbatim, and later classified by trained coding staff.

The most common top-of-mind issues mentioned include the economy (27%), pipelines and the energy industry (20%), and employment and jobs (17%). In fact, more than six in ten Albertans (64%) mention one of these as the single most important issue facing the province. Other issues were mentioned on a top-of mind basis by four per cent or fewer.

Looking at total mentions, the economy (35%), pipelines (35%) and jobs (28%) remain the top concerns. But health care (23%) and education (20%) emerge as important secondary concerns.