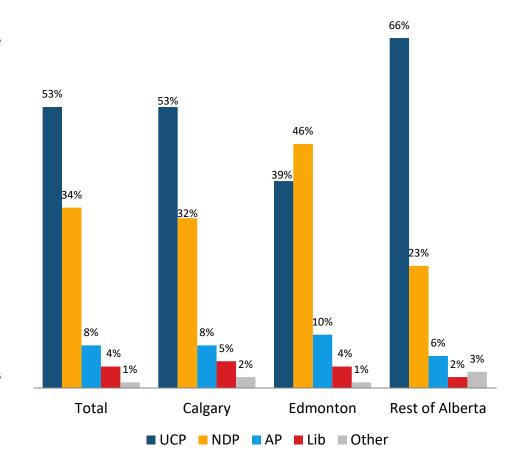

## Vote Intention (Decided and Leaning)

As of the second week of the election campaign, the UCP commands the support of 53 per cent of decided and leaning voters. The NDP is 19 points behind at 34 per cent. The Alberta Party is third at eight per cent, and the Liberals are at four per cent. All other parties (including the Greens and the Freedom Conservatives) are at one per cent province-wide.

Results in Calgary are similar to the provincial average, with the UCP holding a 21-point lead over the NDP (53% versus 32%). The NDP has a seven-point lead over the UCP in Edmonton (46% versus 39%). The UCP leads the NDP by 43 points outside the major cities (66% versus 23%).

UCP support is particularly strong among:

- Those living outside Calgary or Edmonton (66%),
- Those with an education of high school or less (63%) or some postsecondary (60%),
- Private-sector workers (61%),
- Those age 45 to 64 (60%) and seniors (58%), and
- Men (58%).

NDP support is particularly strong among:

- Those with a post-graduate degree (57%),
- Public-sector workers (48%),
- Edmontonians (46%), and
- Those age 18 to 24 (44%).

There are no substantively and statistically significant subgroup differences in support for the Alberta Party or the Alberta Liberals.