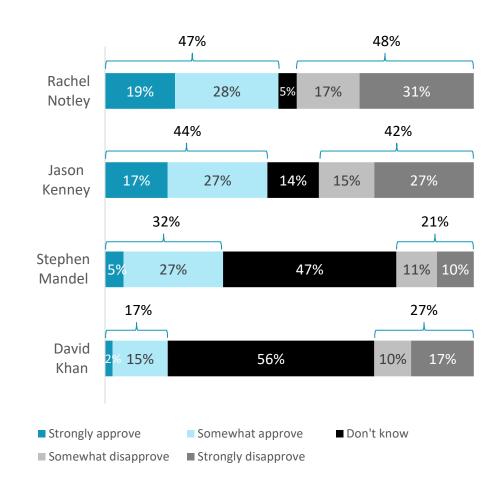

# **Leader Approval**

Albertans' evaluations of the party leaders are very polarized. Just under half (47%) approve of Rachel Notley, with a similar proportion (48%) disapproving. Only one in twenty (5%) are unsure. The situation is similar for Jason Kenney: 44 per cent of Albertans approve, while 42 per cent disapprove. One in seven (14%) are unsure.

The leaders of other parties are struggling for recognition. Just under half (47%) are unsure how to evaluate Stephen Mandel and just over half (56%) are unsure of David Khan.

Approval of Rachel Notley is particularly strong among:

- Those with a post-graduate (68%) or bachelor (56%) degree,
- Students (63%),
- Single people (59%),
- Edmontonians (58%), and
- Public sector workers (57%).

Approval of Jason Kenney is particularly strong among:

- Those living outside Calgary or Edmonton (51%), and
- Seniors (51%).

Approval of Stephen Mandel is particularly strong among Edmontonians (42%).

Approval of David Khan is particularly strong among single people (27%) and Edmontonians (24%).